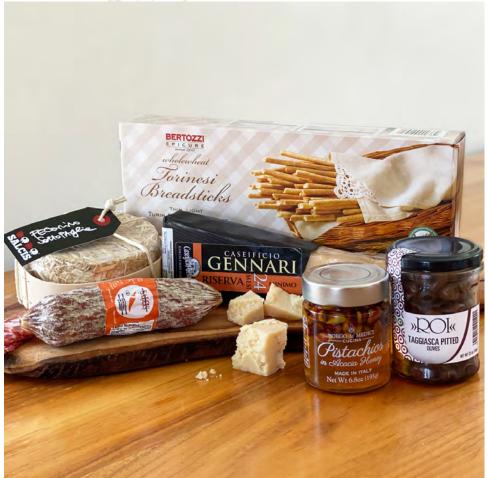

## **ITALIAN CHEESE BOARD INCLUDES\***

**Salcis Pecorino 500g** - from Tuscany, packed in wood box This sheep's milk cheese originates on a family farm, and produced artisanally

**Salcis salami 200g** (approx weight) - from Tuscany This salami is produced on a family farm close to Siena

**Gennari 24 Month aged Riserva Parmigiano-Reggiano wedge** 250 g (approx weight) - Nutricious and delicious cheese for your board, it's The King of cheeses

Bertozzi Epicure breadsticks 125g - Torinese style, thin and crispy

**Borgo de' Medici Acacia honey with nuts 195g** - from Tuscany, gathered from local beekeepers Perfect to accompany cheeses, or use as a dessert topping

Roi pitted Taggiasche olives 100g - pitted and dried Ligurian olives, easy to serve